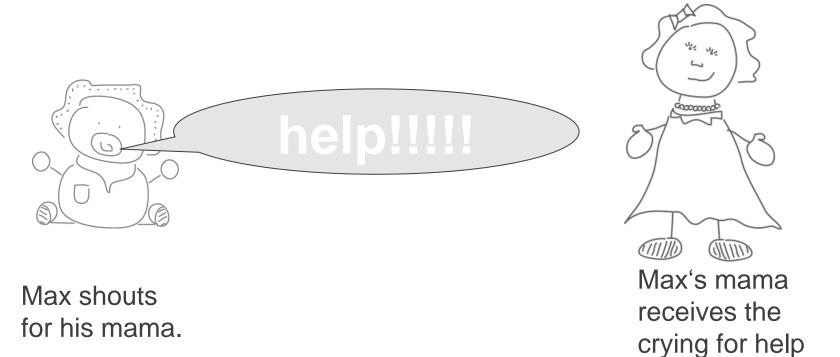

#### **Receiving unpredictable messages**

An agent is an entity which is capable to execute actions A Subject describes the possible sequences which are executed by an agent

15 📃 🖳 🛄

http://actnconnect.de/