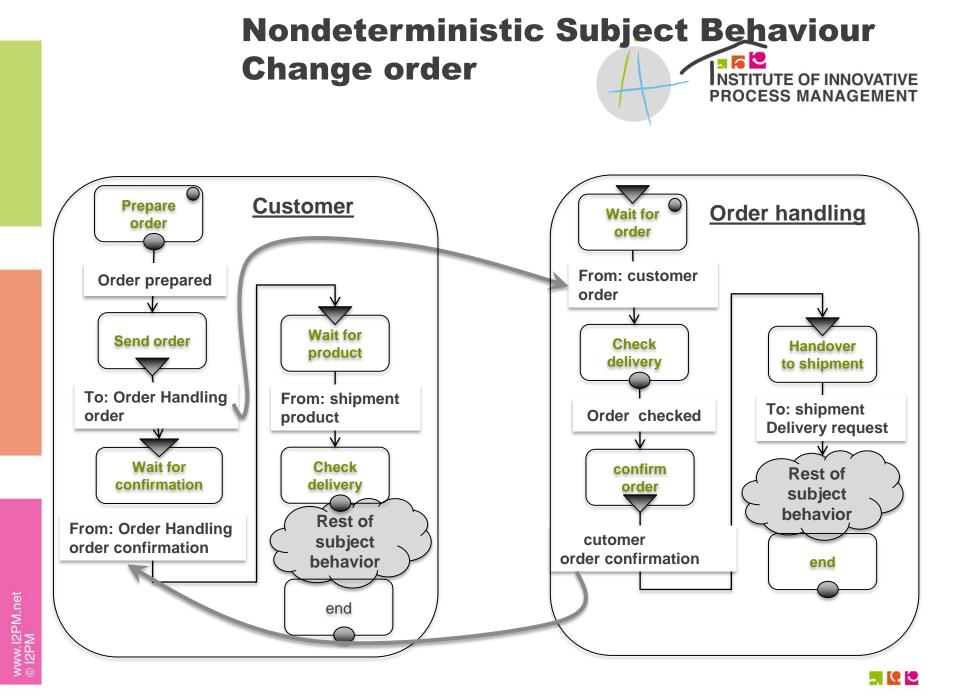

#### **Non-Deterministic Events in Business Processes**

Processes

#### **Receiving unpredictable messages**

An agent is an entity which is capable to execute actions A Subject describes the possible sequences which are executed by an agent

15 📃 🖳 🛄

http://actnconnect.de/