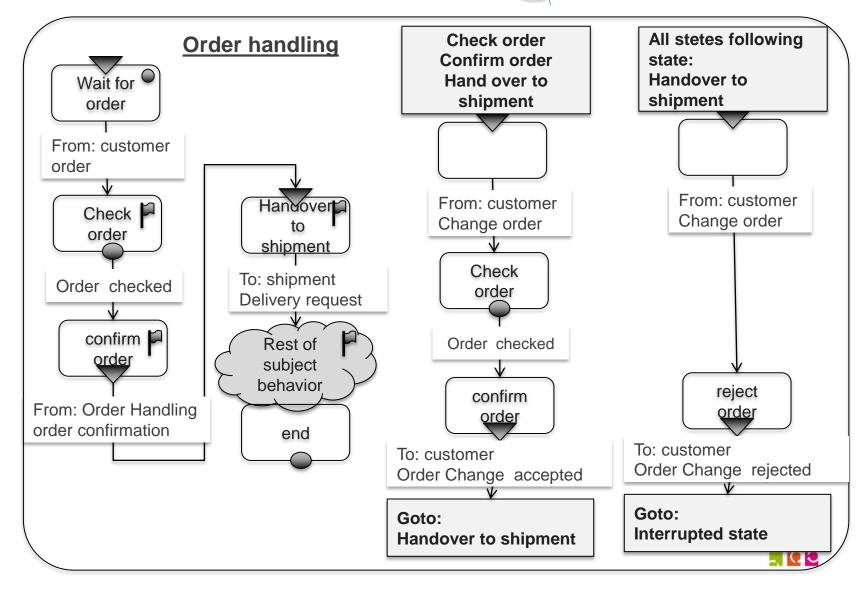

#### **Non-Deterministic Events in Business Processes**

Processes

#### **Receiving unpredictable messages**

An agent is an entity which is capable to execute actions A Subject describes the possible sequences which are executed by an agent

15 📃 🖳 🛄

http://actnconnect.de/