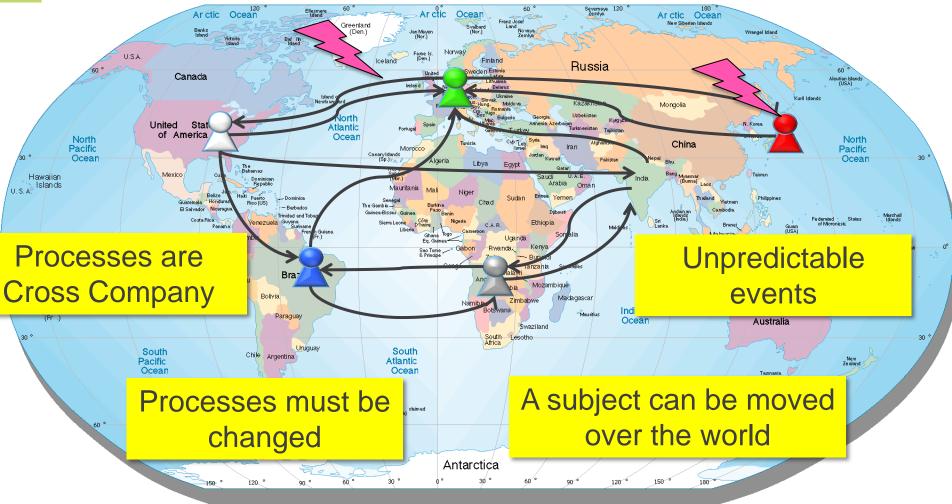

#### **Non-Deterministic Events in Business Processes**

Processes

#### **Receiving unpredictable messages**

An agent is an entity which is capable to execute actions A Subject describes the possible sequences which are executed by an agent

15 📃 🖳 🛄

http://actnconnect.de/