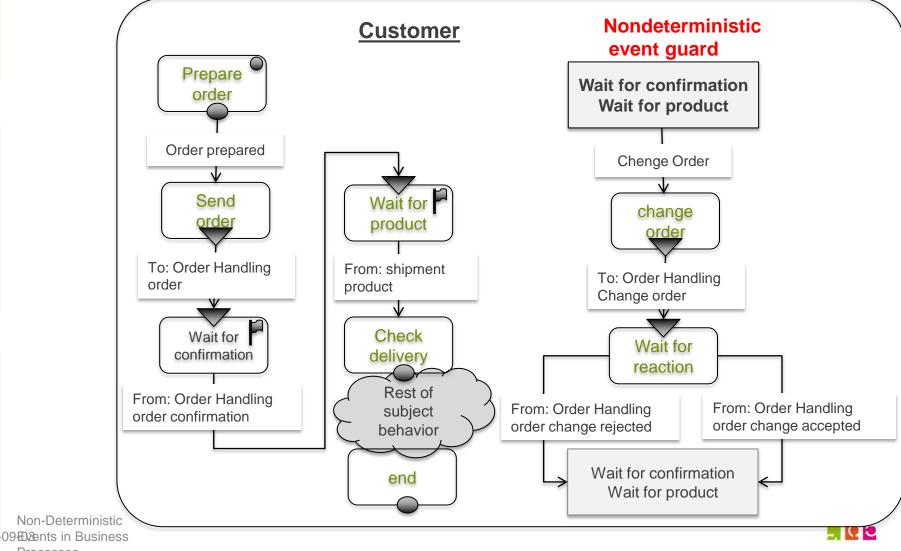

#### **Non-Deterministic Events in Business Processes**

Processes

#### **Receiving unpredictable messages**

An agent is an entity which is capable to execute actions A Subject describes the possible sequences which are executed by an agent

15 📃 🖳 🛄

http://actnconnect.de/