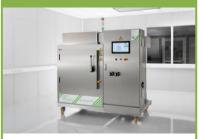

#### **RoSS.FILL**

Modular and automated aseptic filling platform for single-use systems.