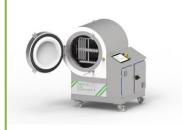

#### RoSS.LN2F

Cryogenic controlled rate freezer for temperatures down to -180°C/-292°F