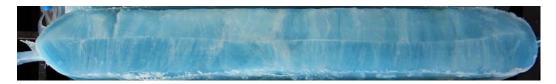

#### **Plate Freezer**

"Fast freezing"

More uniform coloring

The 10L bag in the plate freezer shows a significant homogeneous coloring image as the 10L bag which was frozen in the static freezer.