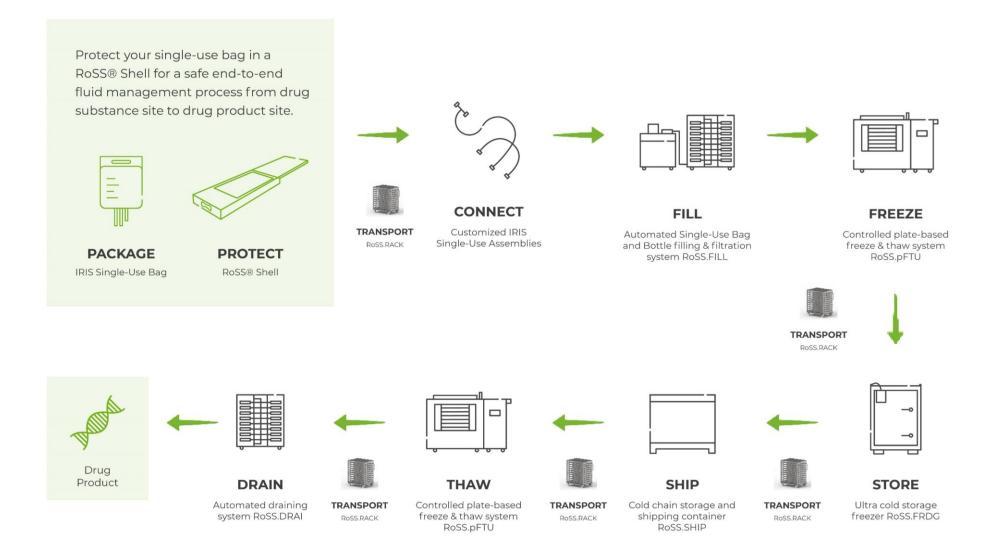

# **PLATFORM SYSTEMS**

Single Use Support's platform solutions for a completely secure and fast logistic process.

#### **FILL & FILTRATION**

#### **RoSS.FILL**

Modular and automated aseptic filling platform for single-use systems.

#### **FREEZE & THAW**

#### RoSS.pFTU

Controlled automated freezing and thawing process done safely and fast

## ULTRA COLD STORAGE

#### **RoSS.FRDG**

Reliable and safe ultra-cold storage