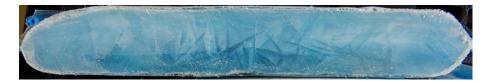

# COMPARISON

Static vs. Plate Freezer 10L bag

**Static Freezer** 

"Slow freezing"

Dark blue region at the middle bottom visible