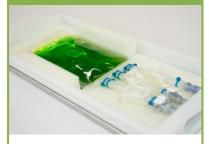

## IRIS Single-Use Assemblies

Fluid transfer with customized single-use assemblies

## SINGLE-USE ASSEMBLY