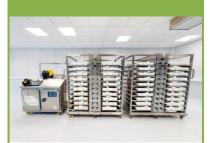

#### RoSS.pFTU

Controlled automated freezing and thawing process done safely and fast

# COMPARISON

Static vs. Plate Freezer 10L bag

**Static Freezer** 

"Slow freezing"

Dark blue region at the middle bottom visible

#### **Plate Freezer**

"Fast freezing"

More uniform coloring

The 10L bag in the plate freezer shows a significant homogeneous coloring image as the 10L bag which was frozen in the static freezer.